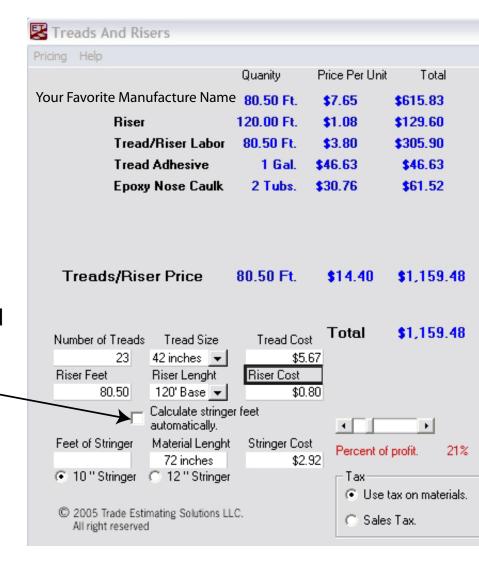

## Estimates treads, risers and stringers in seconds.

For treads/risers type in number of treads, choose tread size and type tread cost per foot.

Riser size starts with 6" base. When 7" riser material is chosen program will reprice riser.

To add stringer check box and type in set of stairs (stairs between landings).——

scroll after all changes.